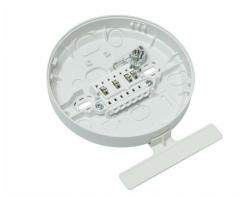

## STANDARD BASE WITH BRIDGE

DL S15

Art no.: S15

Detector Base with integrated bridge suitable for all detectors of D-Loop

- Integrated wire link between minus contacts for ensurance of a closed loop at removal of detector
- Bridge opens automatically at installation of the detector in the base
- Integrated plug terminal blocks for D-Loop connection and LED indicator
- Including detector labelling clip
- Integrated safety clip for fixing the detector into the base
- Option: Tool OAR15 for wiring, locking and deinstallation
- Option: Base variant with integrated relais (NC or NO) available

## Technical data

| Material           | ABS           |
|--------------------|---------------|
| Color type         | White         |
| Dimensions (H x D) | 104 x 62,6 mm |